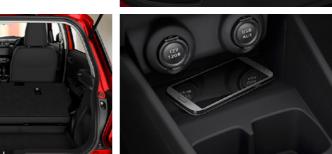

# **Break out the moves**

Pack your bags for an adventure in the new Swift. You'll enjoy the journey as much as the destination with its cleverly designed, roomy cabin. With ample storage spaces and flexible seating and luggage space it's perfect for getaways, shopping sprees and those pick-ups and drop-offs. Take who you want – and what you want, and have all the fun!

# ACCESSORIES

For the current range of optional accessories, go to suzuki.co.nz/swift or discuss with your local Suzuki dealership.

| INFOTAINMENT                           |                                                 | GL  | RS |
|----------------------------------------|-------------------------------------------------|-----|----|
| Touchscreen infotainme                 | nt                                              | •   | •  |
| Satellite navigation                   |                                                 | CVT | •  |
| Audio system                           | Four speaker Tuner/MP3/WMA                      | •   | -  |
|                                        | Six speaker Tuner/MP3/WMA                       | -   | •  |
| Bluetooth®                             |                                                 | •   | •  |
| Smart phone connectivi                 | ty                                              | •   | •  |
| Apple Carplay® and And                 | roid Auto™                                      | CVT | •  |
| USB input                              |                                                 | •   | •  |
| INSTRUMENT PANEL                       |                                                 |     |    |
| Tachometer                             |                                                 | •   | •  |
| Information display                    | 4.2-inch colour LCD                             | -   | •  |
|                                        | Digital clock                                   | •   | •  |
|                                        | Outside temperature gauge                       | -   | •  |
|                                        | Fuel consumption (instant, average, range)      | •   | •  |
|                                        | Gear position indicator                         | CVT | •  |
|                                        | Digital speed (running, average)                | •   | •  |
| Lights-on and key remir                |                                                 | •   | •  |
| Door ajar warning indica               |                                                 | •   | •  |
| Seatbelt reminder for all              |                                                 | •   |    |
| Fuel warning indicator                 |                                                 | •   |    |
| <u> </u>                               |                                                 |     |    |
| INTERIOR                               |                                                 |     |    |
| Air conditioning                       | Manual with pollen filter                       | •   | -  |
|                                        | Climate control with pollen filter              | -   | •  |
| Entry and start                        | Remote with hazard answer-back                  | •   | -  |
|                                        | Keyless entry and push-button start             | -   | •  |
| Steering wheel                         | Leather covered                                 | •   | •  |
|                                        | Cruise, speed limiter, phone and audio controls |     | •  |
|                                        | Tilt adjustable                                 | •   | •  |
|                                        | Telescopic adjustable                           |     | •  |
|                                        | Paddle shifters                                 | -   | •  |
| Electric windows                       |                                                 | •   | •  |
| Driver's side seat height              | t adjuster                                      | •   | •  |
| 60:40 split-folding rear               | seats                                           | •   | •  |
| Adjustable head restrain               | its x 5                                         | •   | •  |
| Assist grips x 3                       |                                                 | •   | •  |
| Instrument panel accen                 | White dimple                                    | •   | -  |
|                                        | Silver                                          | -   | •  |
| Fabric seat upholstery                 |                                                 | •   | •  |
| 3-postion cabin lights (on, off, fade) |                                                 |     | •  |
| Vanity mirror on both si               | •                                               | •   |    |
| Front door storage pock                | •                                               | •   |    |
| Front seatback pocket of               | •                                               | •   |    |
| Drink holders x 7                      |                                                 | •   | •  |
| Removable luggage area                 | cover                                           | •   | •  |
| Luggage area light                     |                                                 | •   | •  |