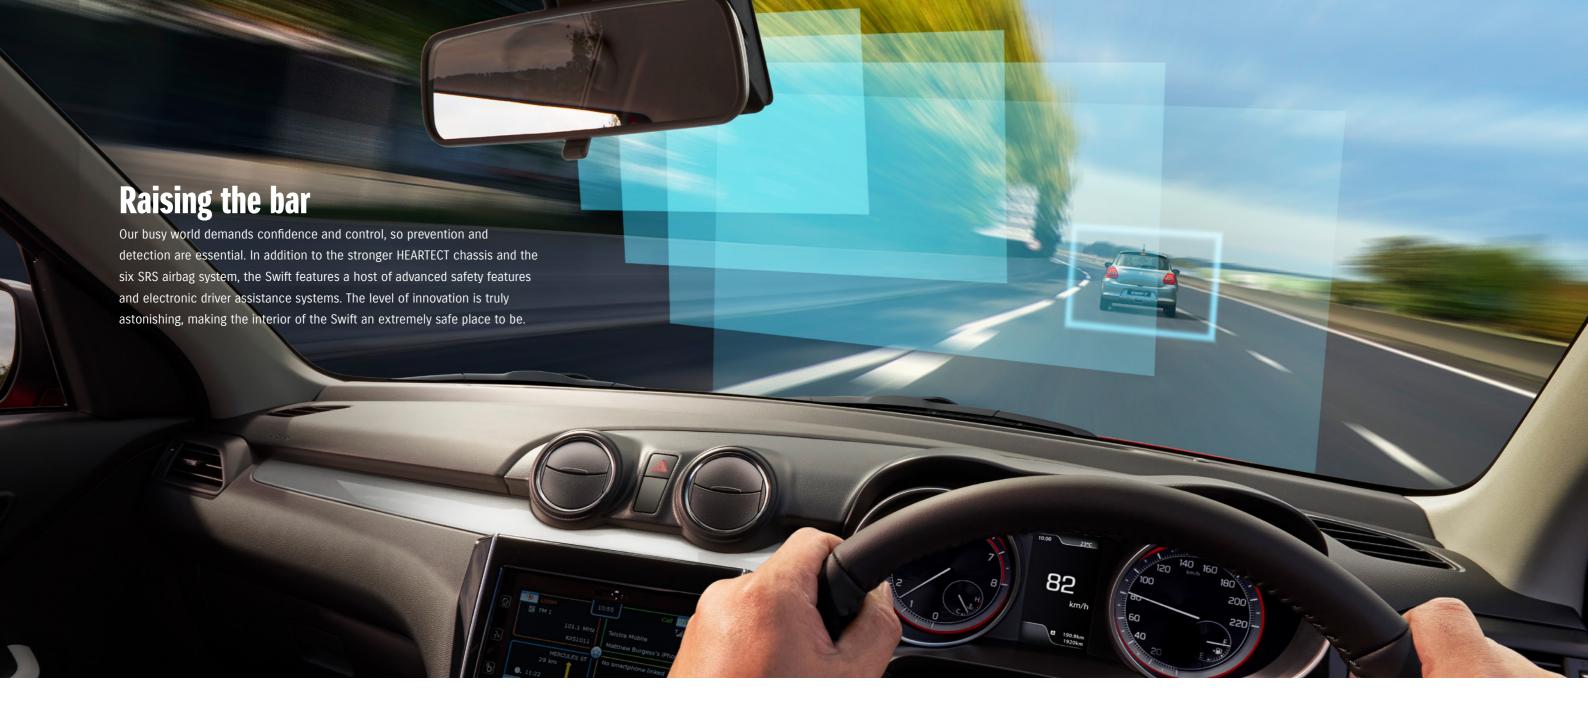

# **Advanced Forward Detection System**

To help support your safe driving, the Swift RS is equipped with Suzuki's Advanced Forward Detection System.\* This employs a state-of-the-art monocular camera, laser sensor, and millimetre-wave radar with the aim of aiding the driver to avoid a collision or mitigate the damage.

The Advanced Forward Detection System includes:

- Dual Sensor Brake Support (DSBS)
- Lane departure warning
- Weaving alert
- Adaptive cruise control
- Headlamp high beam assist