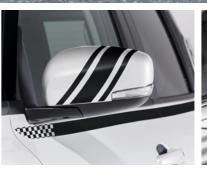

# Make it your own

Get creative and add those unique personal touches with plenty of cool accessory options available to choose from. Go wild on the exterior with front, lower side and rear spoilers, protective mouldings, contrasting body striping kits and more. Take it one step further inside with a range of subtle enhancements to make your Swift a whole lot more special.