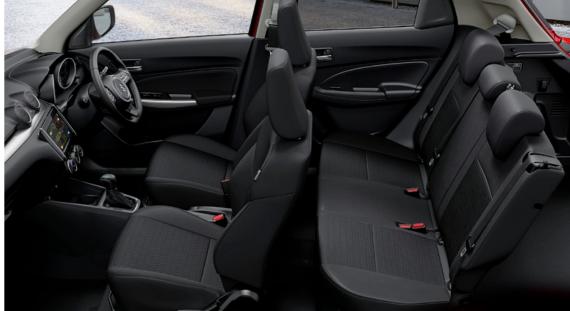

# **Break out the moves**

Pack your bags for an adventure in the new Swift. You'll enjoy the journey as much as the destination with its cleverly designed, roomy cabin. With ample storage spaces and flexible seating and luggage space it's perfect for getaways, shopping sprees and those pick-ups and drop-offs. Take who you want – and what you want, and have all the fun!

# ACCESSORIES

For the current range of optional accessories, go to suzuki.co.nz/swift or discuss with your local Suzuki dealership.

| INFOTAINMENT                           |                                                 | GL  | RS |
|----------------------------------------|-------------------------------------------------|-----|----|
| Touchscreen infotainme                 | nt                                              | •   | •  |
| Satellite navigation                   |                                                 | CVT | •  |
| Audio system                           | Four speaker Tuner/MP3/WMA                      | •   | -  |
|                                        | Six speaker Tuner/MP3/WMA                       | -   | •  |
| Bluetooth®                             |                                                 | •   | •  |
| Smart phone connectivi                 | ty                                              | •   | •  |
| Apple Carplay® and And                 | roid Auto™                                      | CVT | •  |
| USB input                              |                                                 | •   | •  |
| INSTRUMENT PANEL                       |                                                 |     |    |
| Tachometer                             |                                                 | •   | •  |
| Information display                    | 4.2-inch colour LCD                             | -   | •  |
|                                        | Digital clock                                   | •   | •  |
|                                        | Outside temperature gauge                       | -   | •  |
|                                        | Fuel consumption (instant, average, range)      | •   | •  |
|                                        | Gear position indicator                         | CVT | •  |
|                                        | Digital speed (running, average)                | •   | •  |
| Lights-on and key remir                |                                                 | •   | •  |
| Door ajar warning indica               |                                                 | •   | •  |
| Seatbelt reminder for all              |                                                 | •   |    |
| Fuel warning indicator                 |                                                 | •   |    |
| <u> </u>                               |                                                 |     |    |
| INTERIOR                               |                                                 |     |    |
| Air conditioning                       | Manual with pollen filter                       | •   | -  |
|                                        | Climate control with pollen filter              | -   | •  |
| Entry and start                        | Remote with hazard answer-back                  | •   | -  |
|                                        | Keyless entry and push-button start             | -   | •  |
| Steering wheel                         | Leather covered                                 | •   | •  |
|                                        | Cruise, speed limiter, phone and audio controls |     | •  |
|                                        | Tilt adjustable                                 | •   | •  |
|                                        | Telescopic adjustable                           |     | •  |
|                                        | Paddle shifters                                 | -   | •  |
| Electric windows                       |                                                 | •   | •  |
| Driver's side seat height              | t adjuster                                      | •   | •  |
| 60:40 split-folding rear               | seats                                           | •   | •  |
| Adjustable head restrain               | its x 5                                         | •   | •  |
| Assist grips x 3                       |                                                 | •   | •  |
| Instrument panel accen                 | White dimple                                    | •   | -  |
|                                        | Silver                                          | -   | •  |
| Fabric seat upholstery                 |                                                 | •   | •  |
| 3-postion cabin lights (on, off, fade) |                                                 |     | •  |
| Vanity mirror on both si               | •                                               | •   |    |
| Front door storage pock                | •                                               | •   |    |
| Front seatback pocket of               | •                                               | •   |    |
| Drink holders x 7                      |                                                 | •   | •  |
| Removable luggage area                 | cover                                           | •   | •  |
| Luggage area light                     |                                                 | •   | •  |