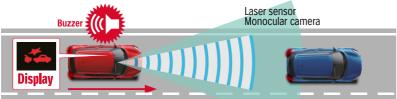

# **DUAL SENSOR BRAKE SUPPORT (DSBS)**

The monocular camera 'sees' mid-to-long distance and can detect pedestrians. Swift's laser sensor is for short-distances and at night. Using information from these sensors Swift can detect a potential collision and act in any of the following ways depending on the situation (RS).

# LANE DEPARTURE WARNING

At 60 km/h or faster the Swift predicts your course and if you drift, vibrates the steering wheel and gives you a visual warning (RS).

1. Alerts the driver with an audio warning and visual warning.

2. Deploys brake assist to increase braking force if the risk of collision is high and the driver panic brakes.

3. Applies strong automatic braking if the risk of collision increases even more.