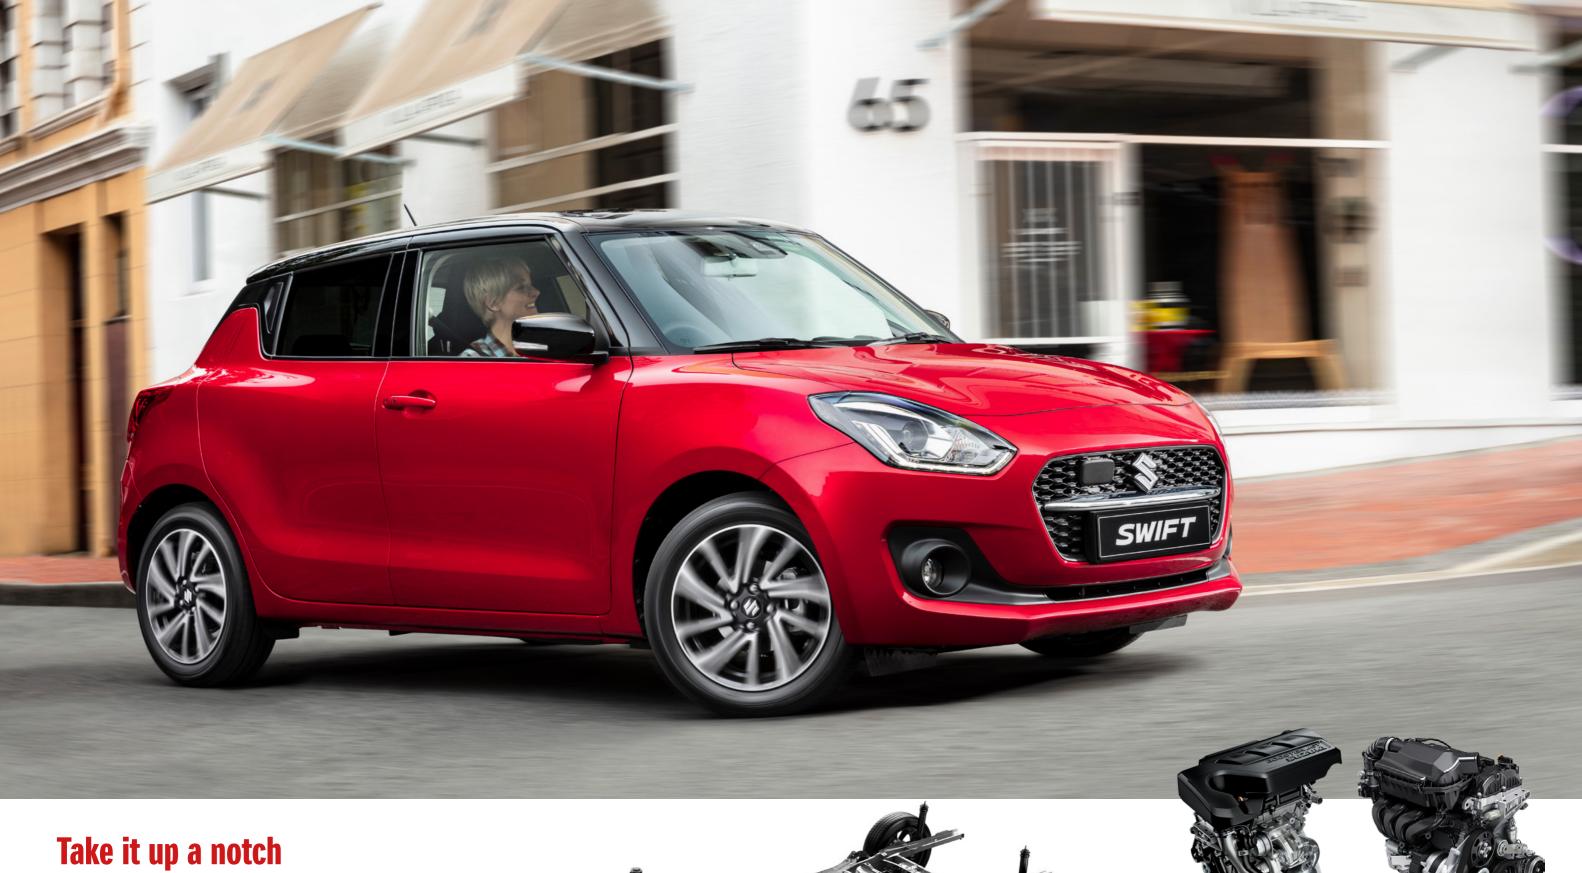

# **Step up your style**

A style icon from every angle, the new Swift's distinctive sassy curves flow through clean lines to the floating roof. Its hidden pillar-mounted rear door handles add a sporty coupé look with 5-door practicality. Rolling on crafted 16-inch alloy wheels with LED daytime running lamps, the Swift is all about making an impact and loving the attention.

The Swift delivers performance you can feel – quick acceleration, planted cornering and smooth suspension. It's everything you want as you face a sweeping bend or wide open road. The nimble platform combined with the powertrain responds with instant execution and extraordinary fuel economy, making Swift an absolute dream to drive.