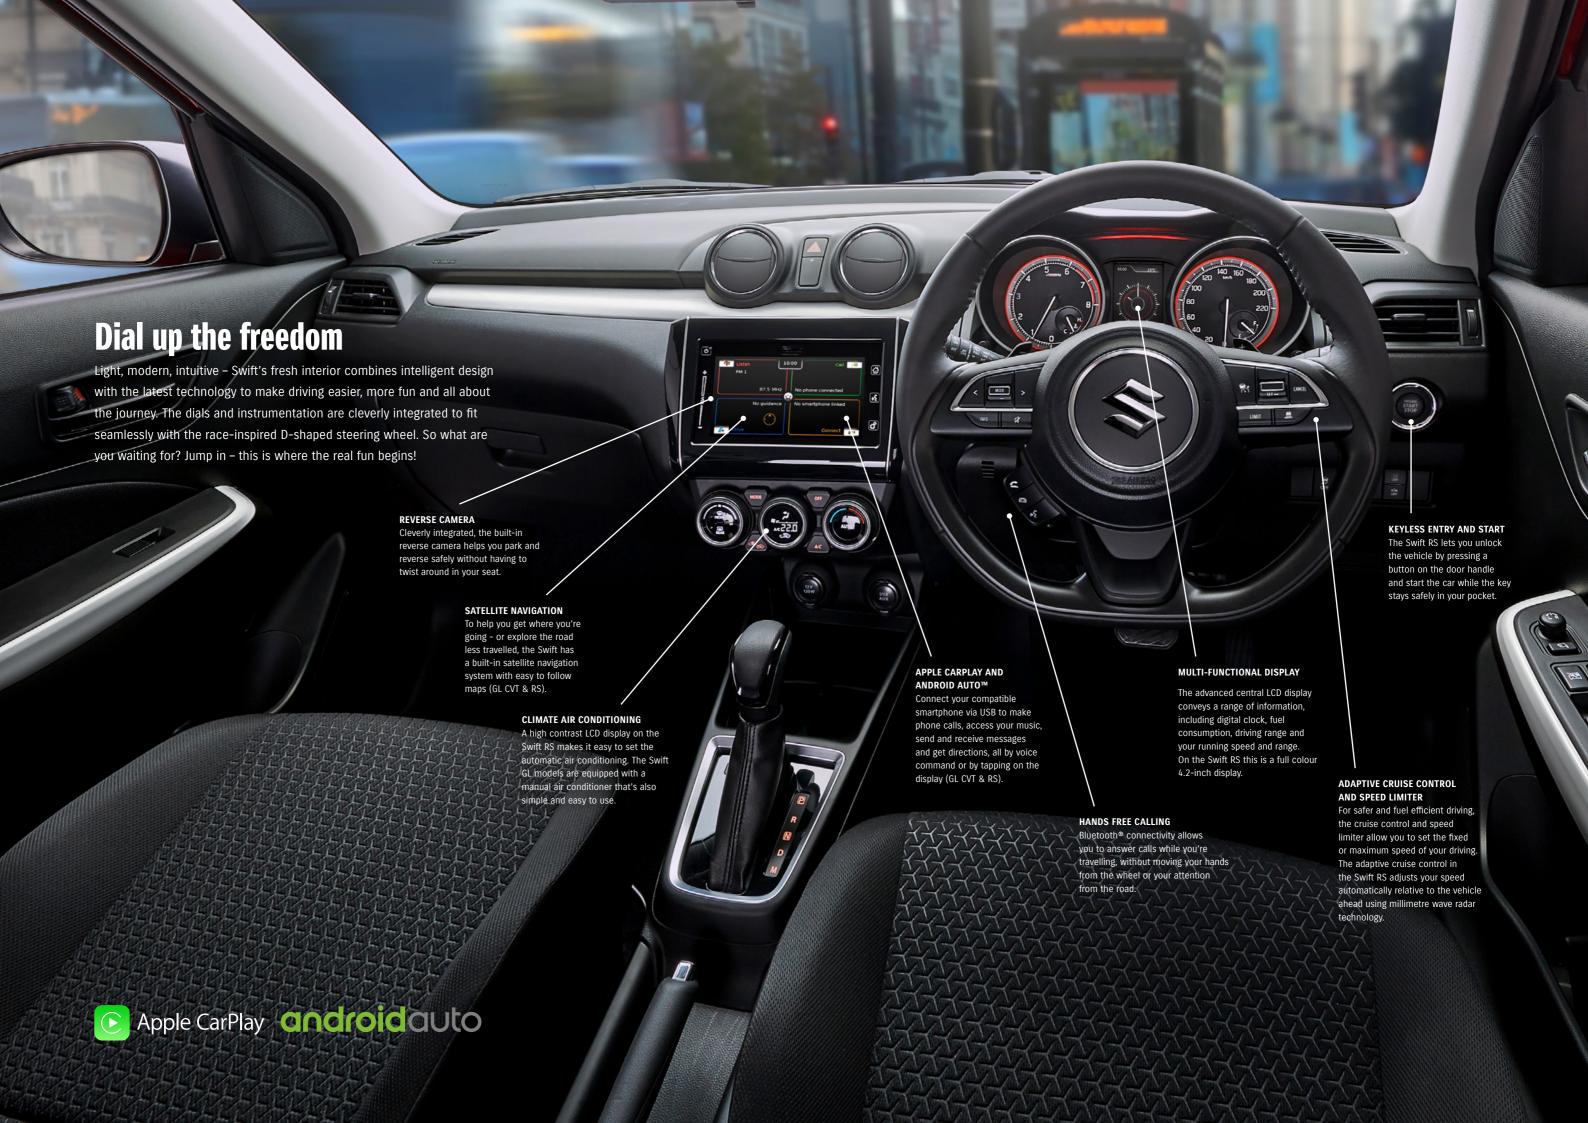

# **Advanced Forward Detection System**

To help support your safe driving, the Swift RS is equipped with Suzuki's Advanced Forward Detection System.\* This employs a state-of-the-art monocular camera, laser sensor, and millimetre-wave radar with the aim of aiding the driver to avoid a collision or mitigate the damage.

The Advanced Forward Detection System includes:

- Dual Sensor Brake Support (DSBS)
- Lane departure warning
- Weaving alert
- Adaptive cruise control
- Headlamp high beam assist

# **DUAL SENSOR BRAKE SUPPORT (DSBS)**

The monocular camera 'sees' mid-to-long distance and can detect pedestrians. Swift's laser sensor is for short-distances and at night. Using information from these sensors Swift can detect a potential collision and act in any of the following ways depending on the situation (RS).

# LANE DEPARTURE WARNING

At 60 km/h or faster the Swift predicts your course and if you drift, vibrates the steering wheel and gives you a visual warning (RS).

1. Alerts the driver with an audio warning and visual warning.

### ADAPTIVE CRUISE CONTROL

The adaptive cruise control system uses millimetrewave radar to automatically maintain your following distance depending on the setting selected and vehicle speed (RS).

## PARKING SENSORS

Parking is safer and easier with ultrasonic sensors in the rear bumper that detect obstacles and send you a warning you can both see and hear (RS).