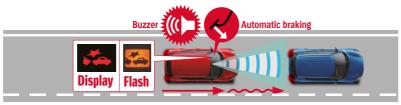

# **DUAL SENSOR BRAKE SUPPORT (DSBS)**

The monocular camera 'sees' mid-to-long distance and can detect pedestrians. Swift's laser sensor is for short-distances and at night. Using information from these sensors Swift can detect a potential collision and act in any of the following ways depending on the situation (RS).

2. Deploys brake assist to increase braking force if the risk of collision is high and the driver panic brakes.

3. Applies strong automatic braking if the risk of collision increases even more.