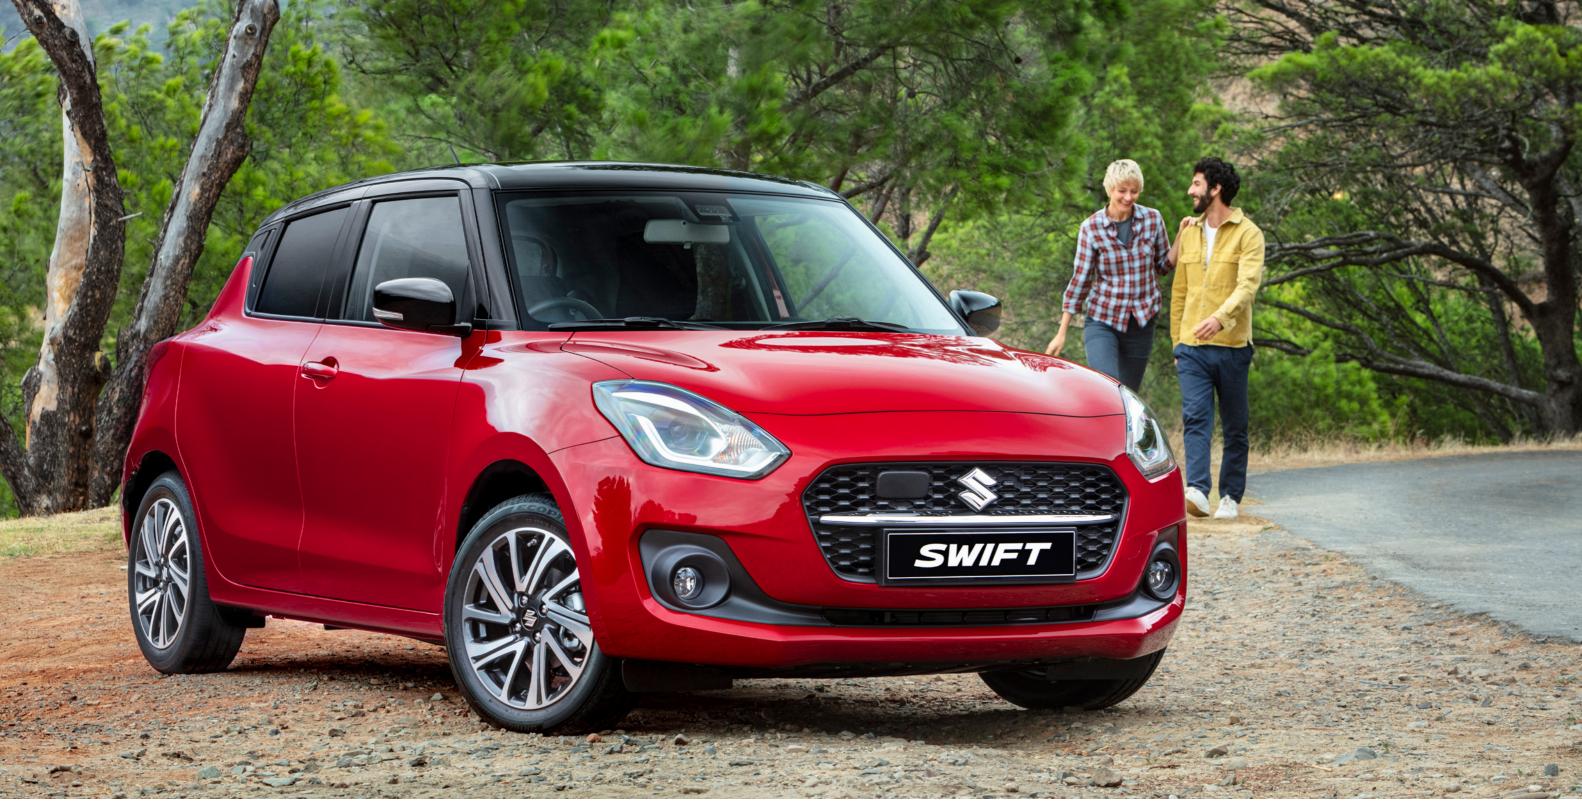

# **Break out the moves**

Pack your bags for an adventure in the new Swift. You'll enjoy the journey as much as the destination with its cleverly designed, roomy cabin. With ample storage spaces and flexible seating and luggage space it's perfect for getaways, shopping sprees and those pick-ups and drop-offs. Take who you want – and what you want, and have all the fun!

# Make it your own

Get creative and add those unique personal touches with plenty of cool accessory options available to choose from. Go wild on the exterior with front, lower side and rear spoilers, protective mouldings, contrasting body striping kits and more. Take it one step further inside with a range of subtle enhancements to make your Swift a whole lot more special.