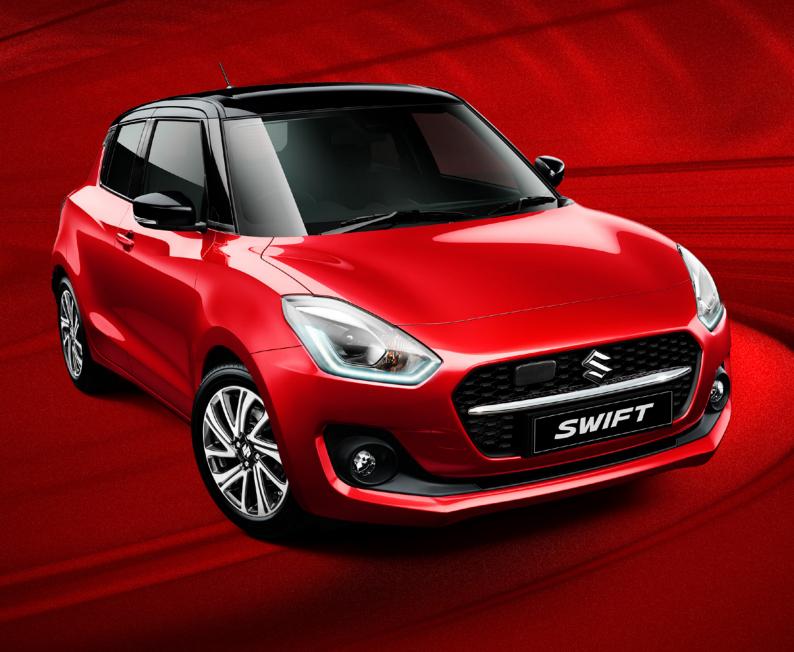

# SWIFT

# **Step up your style**

A style icon from every angle, the new Swift's distinctive sassy curves flow through clean lines to the floating roof. Its hidden pillar-mounted rear door handles add a sporty coupé look with 5-door practicality. Rolling on crafted 16-inch alloy wheels with LED daytime running lamps, the Swift is all about making an impact and loving the attention.