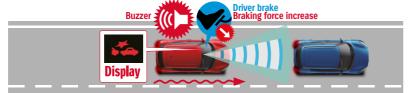

# **DUAL SENSOR BRAKE SUPPORT (DSBS)**

The monocular camera 'sees' mid-to-long distance and can detect pedestrians. Swift's laser sensor is for short-distances and at night. Using information from these sensors Swift can detect a potential collision and act in any of the following ways depending on the situation (RS).

2. Deploys brake assist to increase braking force if the risk of collision is high and the driver panic brakes.

3. Applies strong automatic braking if the risk of collision increases even more.