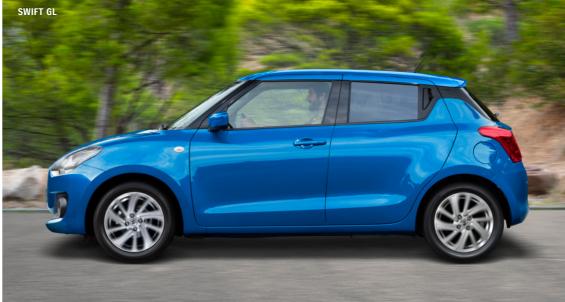

# **Step up your style**

A style icon from every angle, the new Swift's distinctive sassy curves flow through clean lines to the floating roof. Its hidden pillar-mounted rear door handles add a sporty coupé look with 5-door practicality. Rolling on crafted 16-inch alloy wheels with LED daytime running lamps, the Swift is all about making an impact and loving the attention.