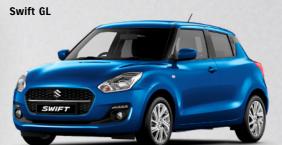

# DUALJET VVT

The Swift GL 1.2 VVT engine is optimized for superior fuel economy and smooth performance across the rev range.

TRANSMISSION: 5-speed manual or CVT POWER: 66 kW TORQUE: 120 Nm FUEL: 4.6 - 4.8 L/100 km combined NEDC CO2: 106-110 g/km NEDC