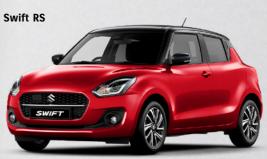

# **Step up your style**

A style icon from every angle, the new Swift's distinctive sassy curves flow through clean lines to the floating roof. Its hidden pillar-mounted rear door handles add a sporty coupé look with 5-door practicality. Rolling on crafted 16-inch alloy wheels with LED daytime running lamps, the Swift is all about making an impact and loving the attention.

# BOOSTERJET TURBO

The advanced 1.0 BoosterJet direct injection turbo engine of the Swift RS creates torque on par with a naturally aspirated 1.8-litre engine from low revs, making it perfect for a wide spectrum of driving situations.