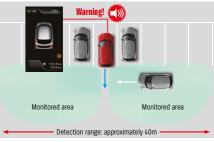

# BLIND SPOT MONITOR REAR CROSS TRAFFIC ALERT

Lane changing at speeds above 15 km/h is made safer by two rear mounted side radar sensors capable of detecting vehicles located in or approaching the rear blind spots on either side of the vehicle. When a vehicle is detected a warning LED icon is illuminated in the exterior mirror. If the driver indicates to change lanes, a flashing LED icon is accompanied by a warning sound alert (RS).

This assists the driver to manoeuvre more safely out of parking spaces where vision is obscured. When reversing, at speeds of up to 8 km/h, the vehicle uses two rear mounted side radar sensors to assist the driver to manoeuvre more safely out of parking spaces where vision is obscured. When reversing, at speeds of up to 8 km/h, the vehicle uses two rear mounted side radar sensors to assist the driver to manoeuvre more safely out of parking spaces where vision is obscured. When reversing, at speeds of up to 8 km/h, the vehicle uses two rear mounted side radar sensors to assist the driver by alerting them of approaching vehicles on either side. The driver is given both a visual alert on the multi information display and a warning sound (RS).