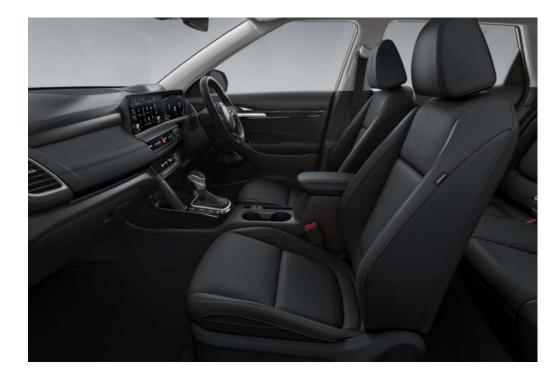

- Privacy Glass Rear Doors & Tailgate
- Black Paint Radiator Grille
- Roof Rails
- Black Side Sill, Window Beltline & Lower Door Garnish
- Moulded-In Colour Front + Silver Paint Rear Skid Plate
- Cloth Interior Seat Trim
- Driver's Seat Height Adjust
- 2-Step Multi-Angle Adjustment Rear Seat
- Power Windows with Driver's Auto Down
- Metal Paint Inside Door Handle
- 3-Spoke Leather Steering Wheel
- Soft PVC Shift Knob
- Driver & Front Passenger's Vanity Mirrors

## Kia Seltos LX

Feature List CONTINUED

- PVC Centre Console
- Luggage Floor Board
- Net Hook
- Folding Key with Keyhole Illumination
- 8" Touchscreen Infotainment
- 6 Speaker Sound System
- Wireless Apple CarPlay & Android Auto
- Supervision Basic Digital Cluster with 4.2" TFT LCD Display
- 1x Front USB Media Port
- Bluetooth with Voice Recognition
- Conventional Cruise Control
- Drive Mode Select -Normal / Eco / Sport
- Lane Keep Assist & Lane Follow Assist
- Intelligent + Manual Speed Limit Assist
- Rear Seat Occupant Alert