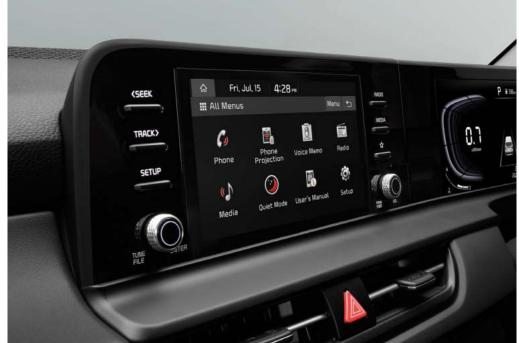

## Kia Seltos LX

Feature List CONTINUED

- PVC Centre Console
- Luggage Floor Board
- Net Hook
- Folding Key with Keyhole Illumination
- 8" Touchscreen Infotainment
- 6 Speaker Sound System
- Wireless Apple CarPlay & Android Auto
- Supervision Basic Digital Cluster with 4.2" TFT LCD Display
- 1x Front USB Media Port
- Bluetooth with Voice Recognition
- Conventional Cruise Control
- Drive Mode Select -Normal / Eco / Sport
- Lane Keep Assist & Lane Follow Assist
- Intelligent + Manual Speed Limit Assist
- Rear Seat Occupant Alert