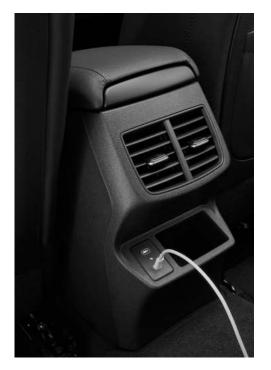

- Rear Cross Traffic Collision
  Avoidance Assist
- Forward Collision Avoidance Assist
  1.5 Junction Assist
- Power Outlet (1x) Centre Fascia
- USB Charge Port (1x) Front Tray
- USB Charge Ports (2x) Rear Centre Console
- Single Zone Climate Control
- Auto Window Defogger
- Rear Seat Ventilation on Rear Centre Console