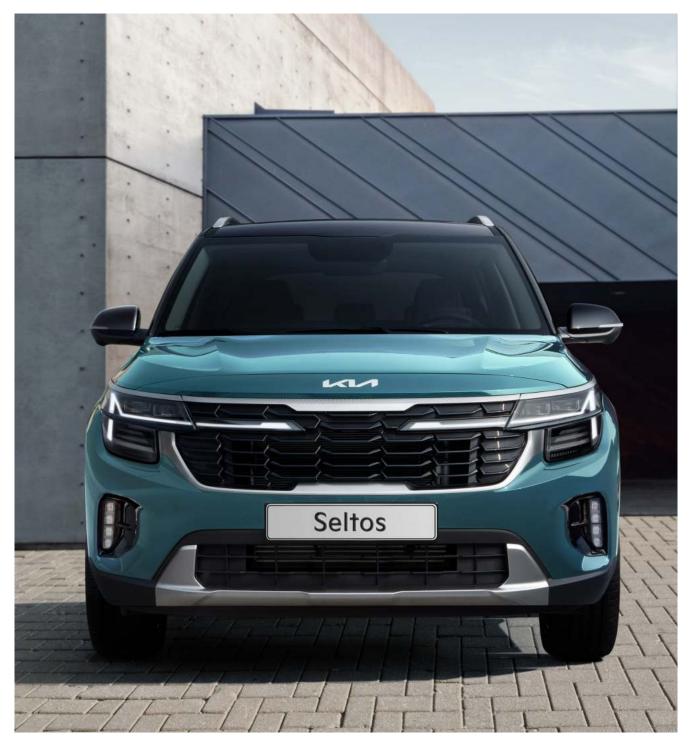

### Pre-release information









Overseas model shown.













Overseas model shown.

## Kia Seltos LX

#### **Feature List**

- 2.0L D-CVVT Petrol Engine
- IVT Transmission
- 16" Alloy Wheels
- 280 mm (15") Front Disc Brakes
- 262 mm (14") Rear Disc Brakes
- 6x Airbags
- Temporary Spare Wheel
- Tilt & Telescopic Steering Wheel
- Halogen Bi-Function Projection Headlights
- Auto Light Control
- Halogen Bulb Daytime Running Lights
- Rear Spoiler with LED High Mount Stop Light
- Halogen Bulb Tail Lights
- Electrically Adjustable Exterior Mirrors
- Body Coloured Exterior Mirror Housing
- Body Coloured Exterior Door Handles

- Privacy Glass Rear Doors & Tailgate
- Black Paint Radiator Grille
- Roof Rails
- Black Side Sill, Window Beltline & Lower Door Garnish
- Moulded-In Colour Front + Silver Paint Rear Skid Plat