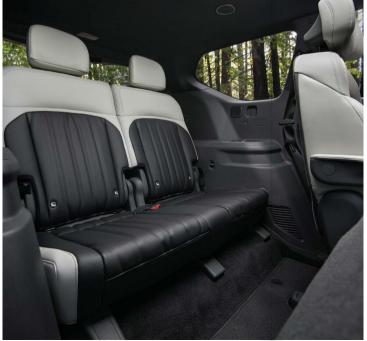

## Space capsule.

Inspired by Kia's 'Opposites United' design philosophy, the interior of the EV9 is a showcase of minimalist luxury.

The long wheelbase and flat floor create an ultra wide cabin with generous space for seven passengers to relax in comfort in three rows of seats.

A floating console houses two panoramic HD touchscreens, while Dual Zone Climate Air Conditioning maintains a perfect interior temperature.

The driver and front passenger enjoy heated and cooled seats with power adjustment and power lumbar support standard across the range. GT Line models add driver and front Passenger Premium Relaxation Seats with a memory power driver's seat as well as heated and ventilated second row outer seats.