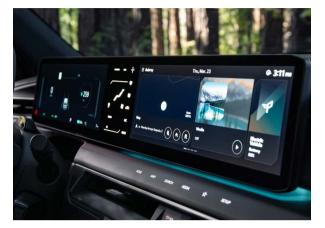

Two panoramic 12.3" touch screens, plus a 5" HVAC (Heating, Ventilation & Air Conditioning) screen displays satellite navigation and infotainment with effortless control via Apple Car Play™ or Android Auto™

On the road, the EV9's augmented reality, heads-up display projects key information, including speed, navigation guidance and lane safety information onto the windscreen.

All-electric drive and sound insulation combine to create a hushed and Zen-like cabin, perfect for enjoying the 8-speaker audio system or 14-Speaker Meridian® surround sound system in GT Line models.