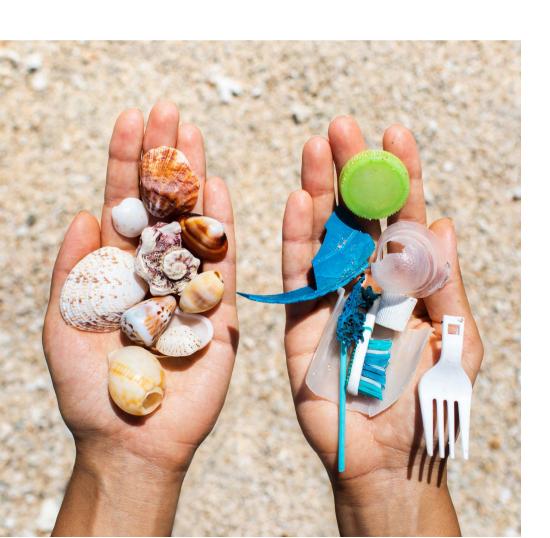

The EV9 demonstrates how these materials can be turned into purposeful and beautiful materials, making extensive use of sustainable, bio-based plastics and foams and upcycled materials, including plant based fibres and ocean plastic waste. Recovered fishnets are transformed into luxurious flooring, eucalyptus leaves are used to form the headliners while seats and interior fabric are made from a composite of recycled plastic bottles and wool fibres.