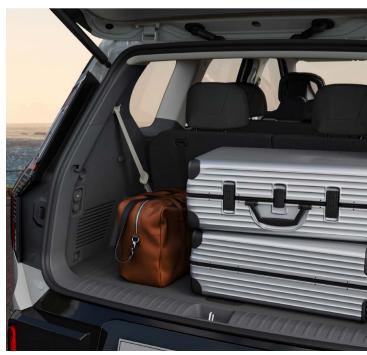

Even with the seats up, there's still plenty of space for gear with an enormous 2,318 litres of space available when the 2nd and 3rd row seats are lowered.