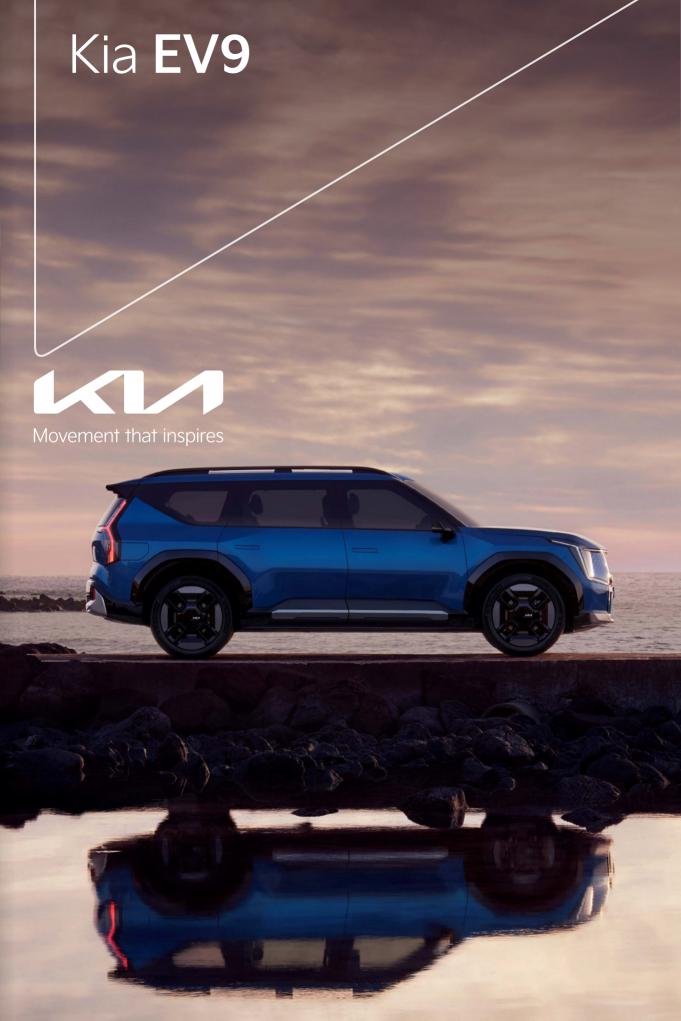

## Plug in and play.

With the choice of Rear Wheel Drive (RWD) or All Wheel Drive (AWD) electric powertrains, the EV9 opens your horizons to new adventures.



With 177mm of ground clearance, EV9's purpose-built EV platform can handle going beyond the blacktop.

The standard EV9 Light offers a potent 160 kW and 350 Nm of torque, while the dual motor, AWD EV9 Earth and GT Line models deliver 282.6 kW and a massive 600 Nm - taking you from 0 to 100 km/h in just 6 seconds.

The EV9 Earth and GT-Line add the surefooted confidence of torque-vectoring e-AWD, with dual motors delivering blistering acceleration and assured all-weather traction.







## Power your adventures.

# With ultra-fast charging, your EV9 won't be standing still for long.

EV9's multi- charging system accepts both