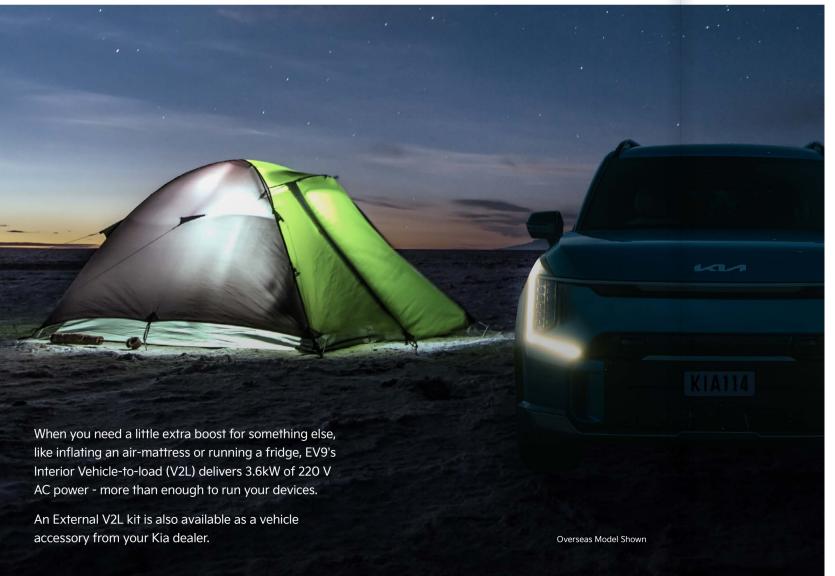

beyond the blacktop.

The standard EV9 Light offers a potent 160 kW and 350 Nm of torque, while the dual motor, AWD EV9 Earth and GT Line models deliver 282.6 kW and a massive 600 Nm - taking you from 0 to 100 km/h in just 6 seconds.

The EV9 Earth and GT-Line add the surefooted confidence of torque-vectoring e-AWD, with dual motors delivering blistering acceleration and assured all-weather traction.







## Power your adventures.

# With ultra-fast charging, your EV9 won't be standing still for long.

EV9's multi- charging system accepts both 400 V and 800 V DC chargers, giving you access to hundereds of charging stations around New Zealand. Regenerative braking extends your range even further, while waste heat is recaptured to reduce winter range loss by almost 19% (grade dependent).









## Space capsule.

Inspired by Kia's 'Opposites United' design philosophy, the interior of the EV9 is a showcase of minimalist luxury.

The long wheelbase and flat floor create an ultra wide cabin with generous space for seven passengers to relax in comfort in three rows of seats.

A floating console houses two panoramic HD touchscreens, while Dual Zone Climate Air Conditioning maintains a perfect interior temperature.

The driver and front passenger enjoy heated and cooled seats with power adjustment and power lumbar support standard across the range. GT Line models add driver and front Passenger Premium Relaxation Seats with a memory power driver's seat as well as heated and ventilated second row outer seats.

Even with the seats up, there's still plenty of space for gear with an