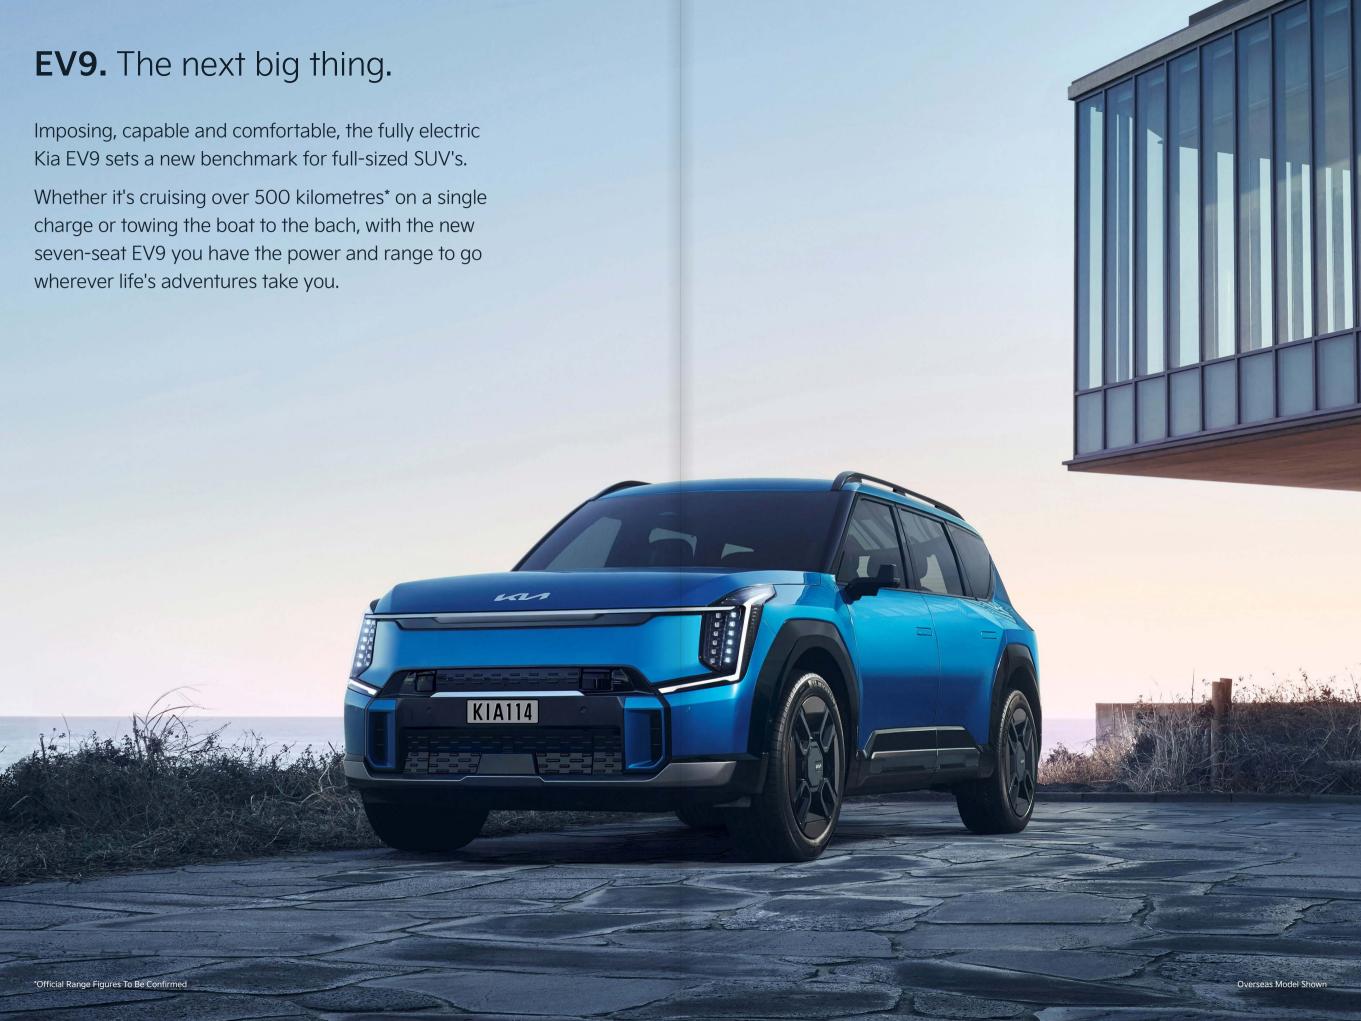

## Plug in and play.

With the choice of Rear Wheel Drive (RWD) or All Wheel Drive (AWD) electric powertrains, the EV9 opens your horizons to new adventures.

With 177mm of ground clearance, EV9's purpose-built EV platform can handle going beyond the blacktop.

The standard EV9 Light offers a potent 160 kW and 350 Nm of torque, while the dual motor, AWD EV9 Earth and GT Line models deliver 282.6 kW and a massive 600 Nm - taking you from 0 to 100 km/h in just 6 seconds.