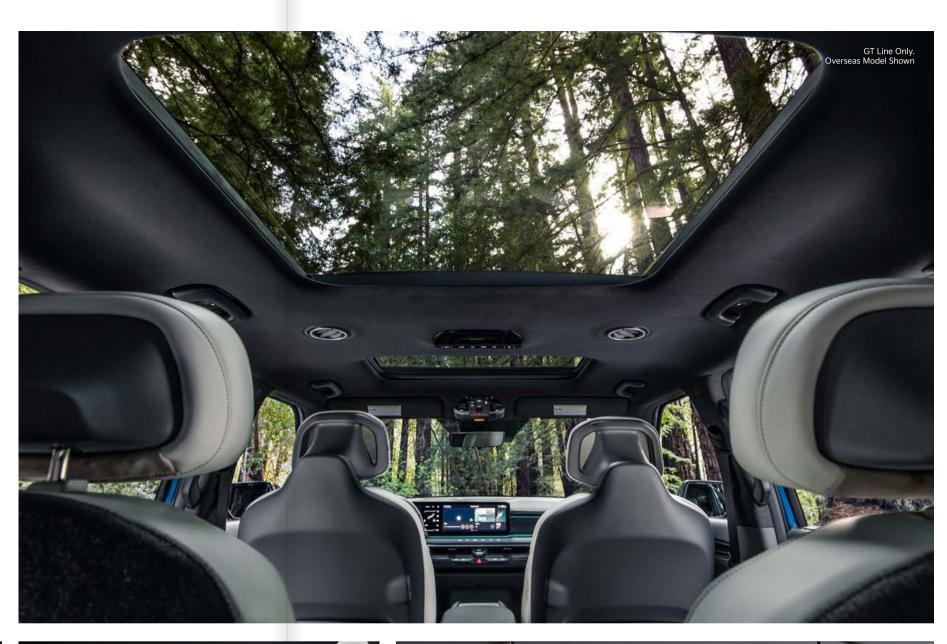

## Space capsule.

Inspired by Kia's 'Opposites United' design philosophy, the interior of the EV9 is a showcase of minimalist luxury.

The long wheelbase and flat floor create an ultra wide cabin with generous space for seven passengers to relax in comfort in three rows of seats.

A floating console houses two panoramic HD touchscreens, while Dual Zone Climate Air Conditioning maintains a perfect interior temperature.

The driver and front passenger enjoy heated and cooled seats with power adjustment and power lumbar support standard across the range. GT Line models add driver and front Passenger Premium Relaxation Seats with a memory power driver's seat as well as heated and ventilated second row outer seats.