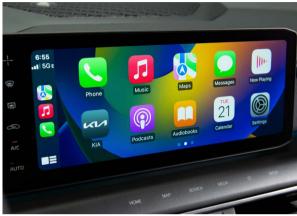

Two panoramic 12.3" touch screens, plus a 5" HVAC (Heating, Ventilation & Air Conditioning) screen displays satellite navigation and infotainment with effortless control via Apple Car Play™ or Android Auto™

On the road, the EV9's augmented reality, heads-up display projects key information, including speed, navigation guidance and lane safety information onto the windscreen.

All-electric drive and sound insulation combine to create a hushed and Zen-like cabin, perfect for enjoying the 8-speaker audio system or 14-Speaker Meridian® surround sound system in GT Line models.