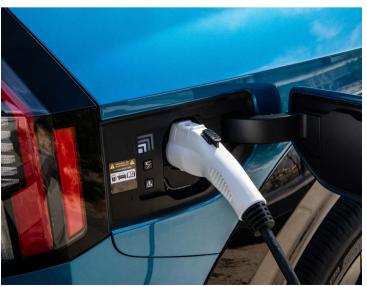

# With ultra-fast charging, your EV9 won't be standing still for long.

EV9's multi- charging system accepts both 400 V and 800 V DC chargers, giving you access to hundereds of charging stations around New Zealand. Regenerative braking extends your range even further, while waste heat is recaptured to reduce winter range loss by almost 19% (grade dependent).