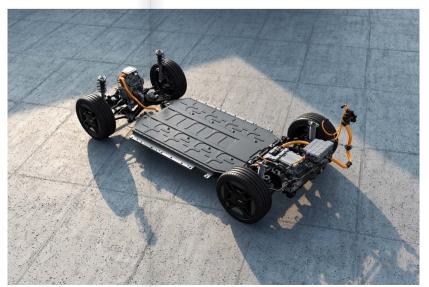

## Plug in and play.

With the choice of Rear Wheel Drive (RWD) or All Wheel Drive (AWD) electric powertrains, the EV9 opens your horizons to new adventures.

With 177mm of ground clearance, EV9's purpose-built EV platform can handle going beyond the blacktop.

The standard EV9 Light offers a potent 160 kW and 350 Nm of torque, while the dual motor, AWD EV9 Earth and GT Line models deliver 282.6 kW and a massive 600 Nm - taking you from 0 to 100 km/h in just 6 seconds.

The EV9 Earth and GT-Line add the surefooted confidence of torque-vectoring e-AWD, with dual motors delivering blistering acceleration and assured all-weather traction.